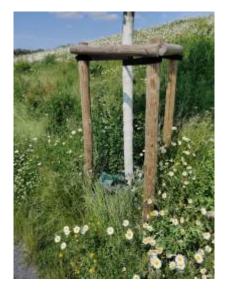

## Collecting Sensor Data with LoRa and MQTT

To monitor the soil moisture content of a few selected trees in the LaGa area in Kamp-Lintfort, we installed some dragino Lse01 LoRa sensors. The sensors send their data via LoRa to an Imst Gateway located on top of the old winding tower, which then forwards the data to a chirpstack server. Since the server has an integrated MQTT-Broker, we can use the MQTT node in node-red to get our data and save it to an influx database. You can find a guide on how to set up the node here: node-red MQTT setup with TLS.